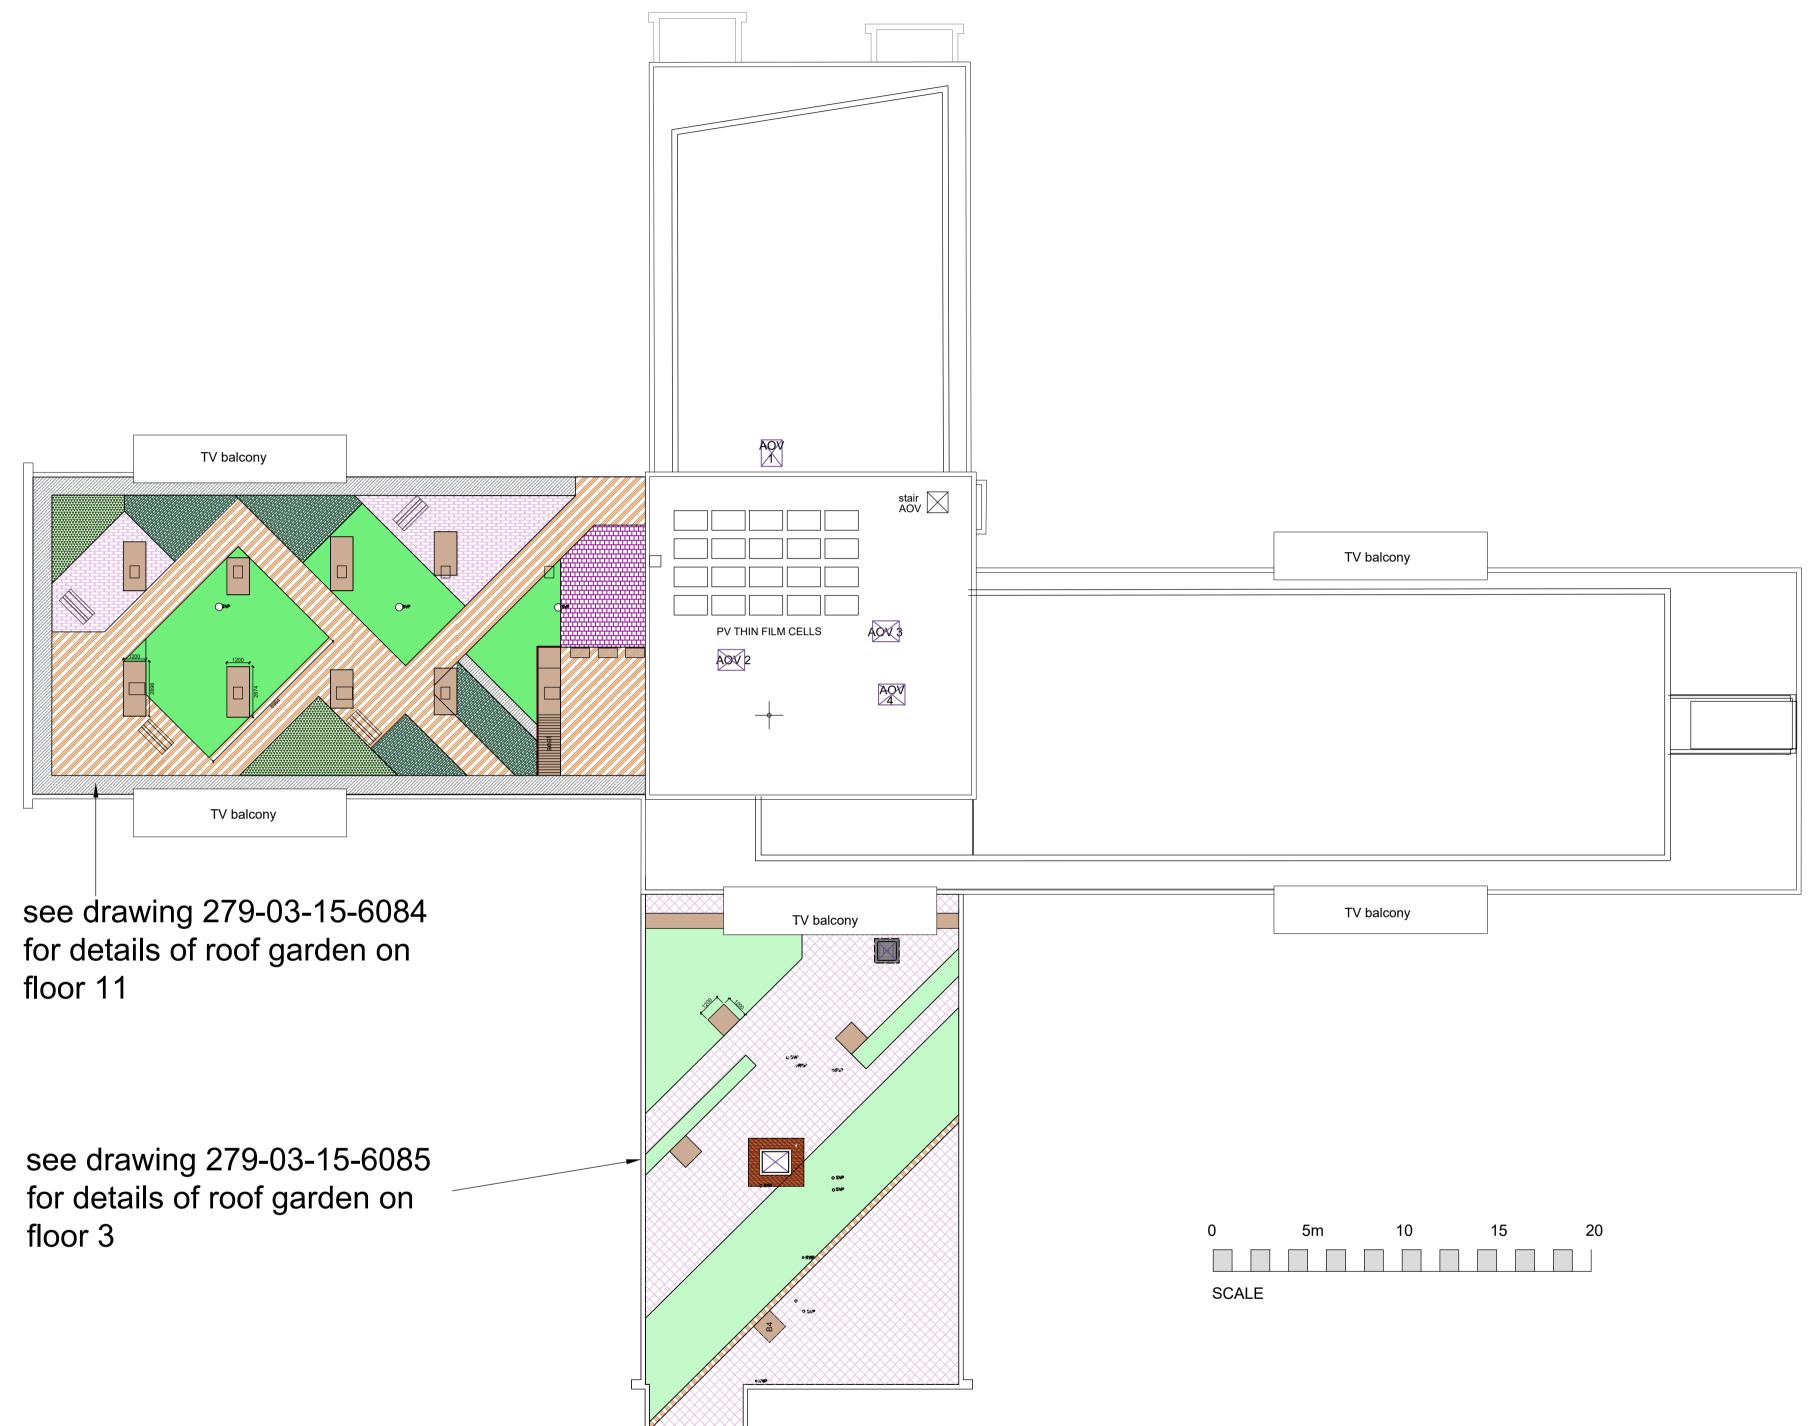

## ROOF PLAN (as seen above floor 11) 1:200

| Notes:                                                                                                                                                                                                                                                                                                                                                                                                                                                     |                             |           |            |
|------------------------------------------------------------------------------------------------------------------------------------------------------------------------------------------------------------------------------------------------------------------------------------------------------------------------------------------------------------------------------------------------------------------------------------------------------------|-----------------------------|-----------|------------|
|                                                                                                                                                                                                                                                                                                                                                                                                                                                            |                             |           |            |
|                                                                                                                                                                                                                                                                                                                                                                                                                                                            |                             |           |            |
| А                                                                                                                                                                                                                                                                                                                                                                                                                                                          | PV arrangement adjusted     | RB        | 28/07/2020 |
| Rev                                                                                                                                                                                                                                                                                                                                                                                                                                                        | Comment                     | Ву        | Date       |
| Stage:                                                                                                                                                                                                                                                                                                                                                                                                                                                     |                             |           |            |
| Client:<br>Randall Watts                                                                                                                                                                                                                                                                                                                                                                                                                                   |                             |           |            |
| Project:<br>Beaumont & Richmond<br>Beaumont Court<br>61 - 71 Victoria Avenue<br>Southend on Sea<br>SS2 6EB                                                                                                                                                                                                                                                                                                                                                 |                             |           |            |
| Drawing Title:<br>ROOF GARDEN PLANS (as seen from floor11)                                                                                                                                                                                                                                                                                                                                                                                                 |                             |           |            |
| Drawing no:<br>279-03-15-6206                                                                                                                                                                                                                                                                                                                                                                                                                              |                             |           |            |
| Revis                                                                                                                                                                                                                                                                                                                                                                                                                                                      | <sup>ion:</sup> A           | Drawn by: | RB         |
| Proje                                                                                                                                                                                                                                                                                                                                                                                                                                                      | <sup>ct no:</sup> 279-03-15 | Chkd by:  |            |
| Scale                                                                                                                                                                                                                                                                                                                                                                                                                                                      | : 1:200                     |           |            |
| SKARCHITECTS<br>853-855 London Road<br>Westcliff-on-Sea<br>SS0 9SZ<br>Tel: 01702 509250<br>Email: info@skarchitects.co.uk                                                                                                                                                                                                                                                                                                                                  |                             |           |            |
| NB.<br>Do not scale from this drawing<br>Drawing to be read in conjunction with all other issued drawings, documents and<br>relevant consultants' information.<br>All information on this drawing is for guidance purposes only. All dimensions must<br>be checked onsite.<br>This information is subject to Building Control requirements and the requirements<br>of all relevant statutory authorities and service providers.<br>© SKArchitects Ltd 2018 |                             |           |            |